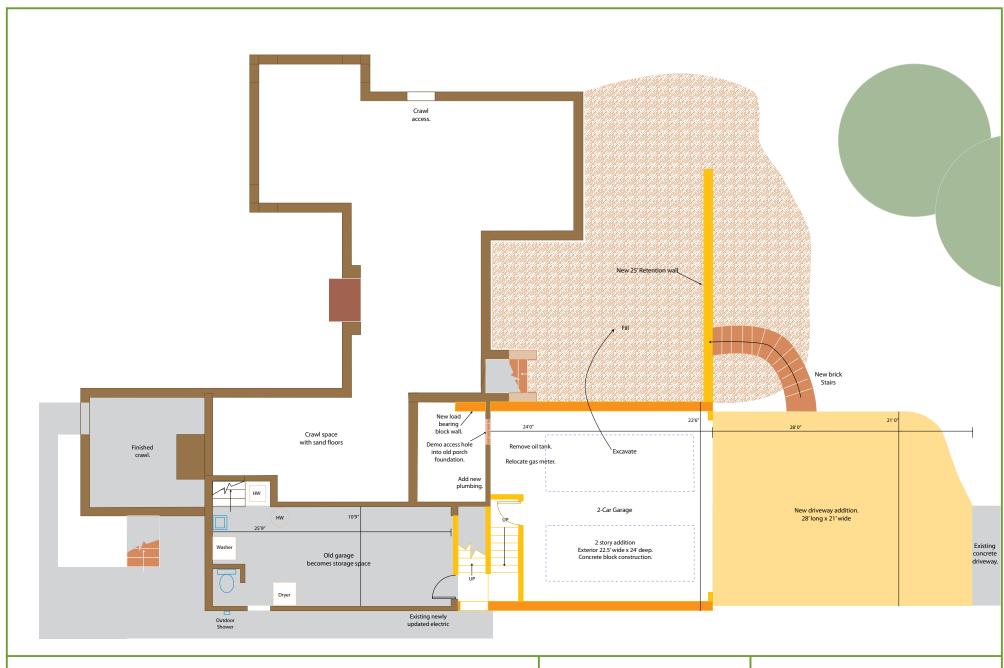

House: 1950 construction. Concrete block. Built above grade with crawl space.

Roof is concrete tile.

DRAWN AT: SCALE: 1.75 cm=1 ft \_\_\_\_ **TWO-STORY ADDITION** with garage below

Garage

New 2-car garage, driveway, and retention wall. Relocate utilities as needed, excavate and fill. Construct brick staircase with landings at each level. DRAWN AT: