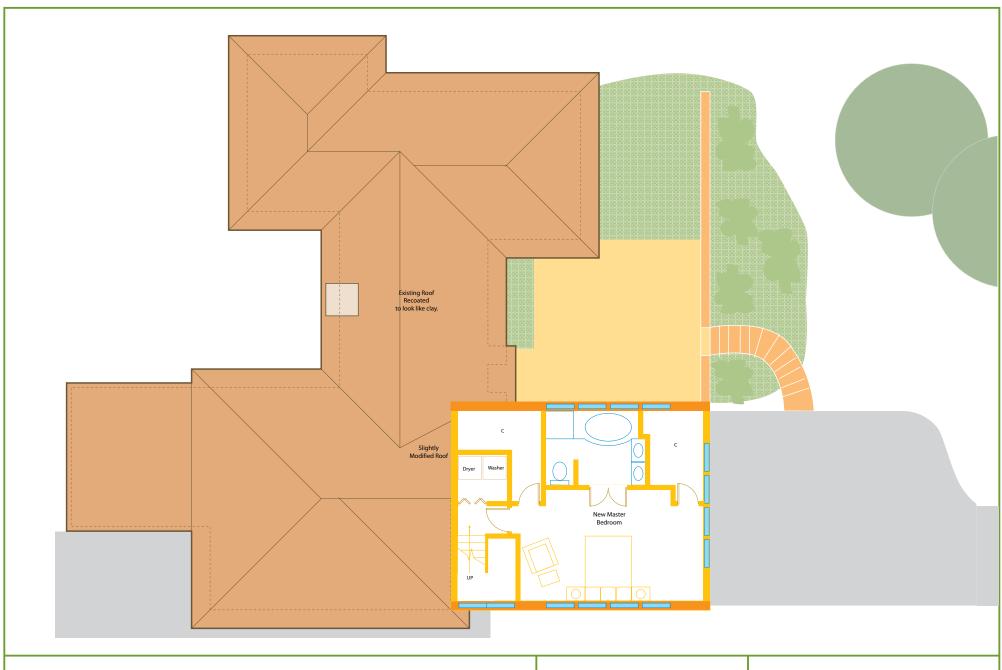

Roof New hipped tile roof. 32' x 26.5'

DRAWN AT:

SCALE: 1.75 cm=1 ft \_\_\_\_

TWO-STORY ADDITION with garage below

This print out is reduced.

TWO-STORY ADDITION with garage below

Second Floor New Master Bedroom Bathroom with garden tub and separate shower. New laundry room.

DRAWN AT:

SCALE: 1.75 cm=1 ft \_\_\_\_

This print out is reduced.