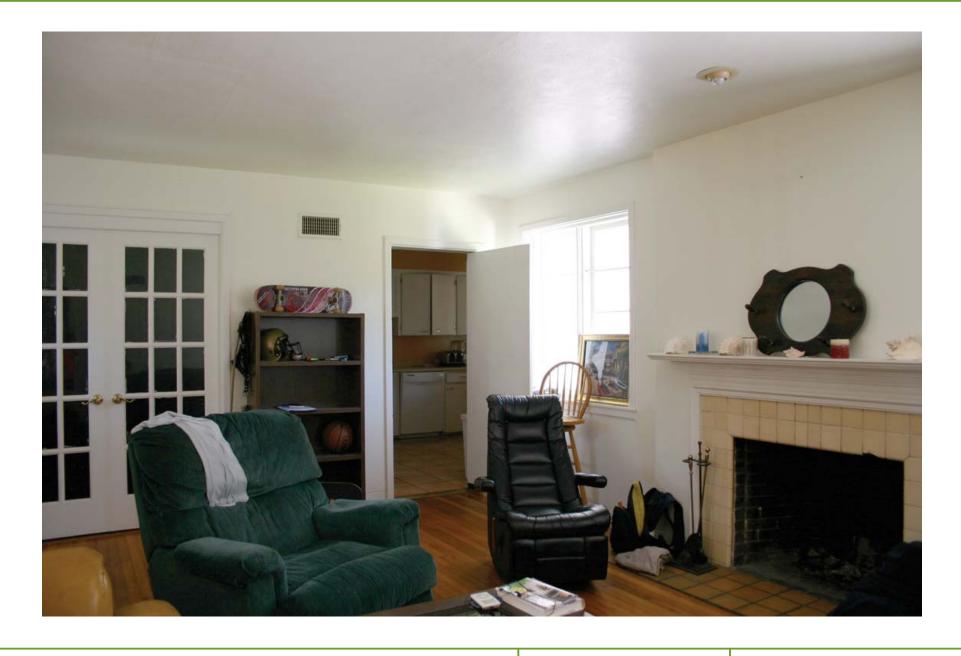

INTERIOR DECOR paint color and furniture arrangement.

Living Room - North Wall After rendering INTERIOR DECOR paint color and furniture arrangement.

Living Room - South Wall Before photo

INTERIOR DECOR paint color and furniture arrangement.

Living Room - South Wall After rendering

INTERIOR DECOR paint color and furniture arrangement.