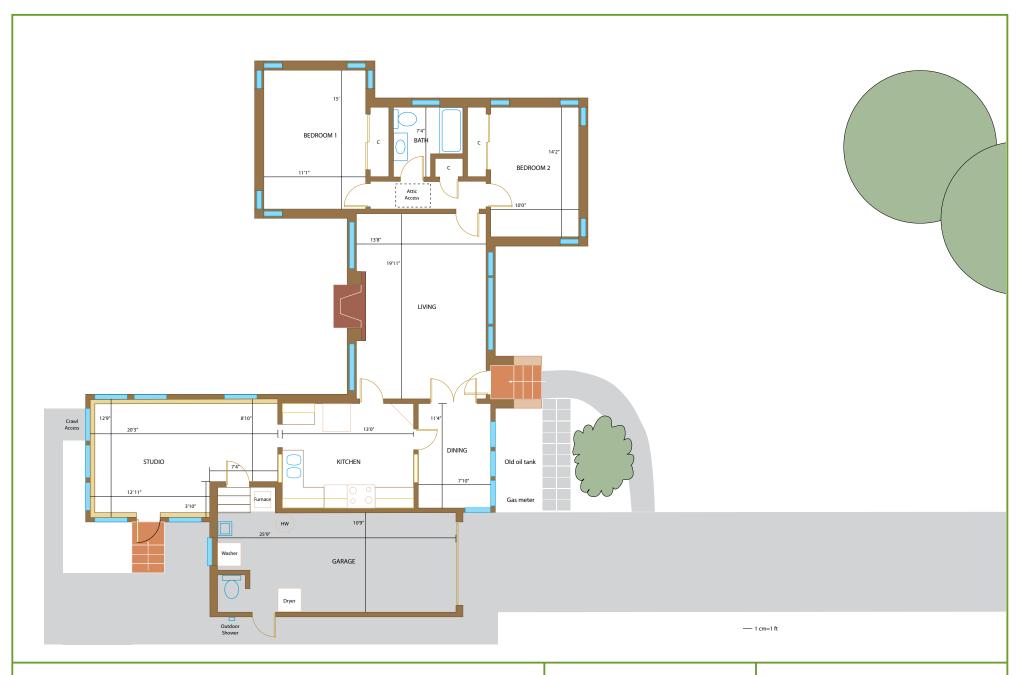

SCALE: 1.75 cm=1 ft \_\_\_\_

This print out is reduced.

TWO-STORY ADDITION with garage below

First Floor
New family room.
Convert dining room into hallway with new half bath and closet.

DRAWN AT:

SCALE: 1.75 cm=1 ft \_\_\_\_

This print out is reduced.

TWO-STORY ADDITION with garage below

Second Floor New Master Bedroom Bathroom with garden tub and separate shower. New laundry room.

DRAWN AT:

SCALE: 1.75 cm=1 ft \_\_\_\_

This print out is reduced.