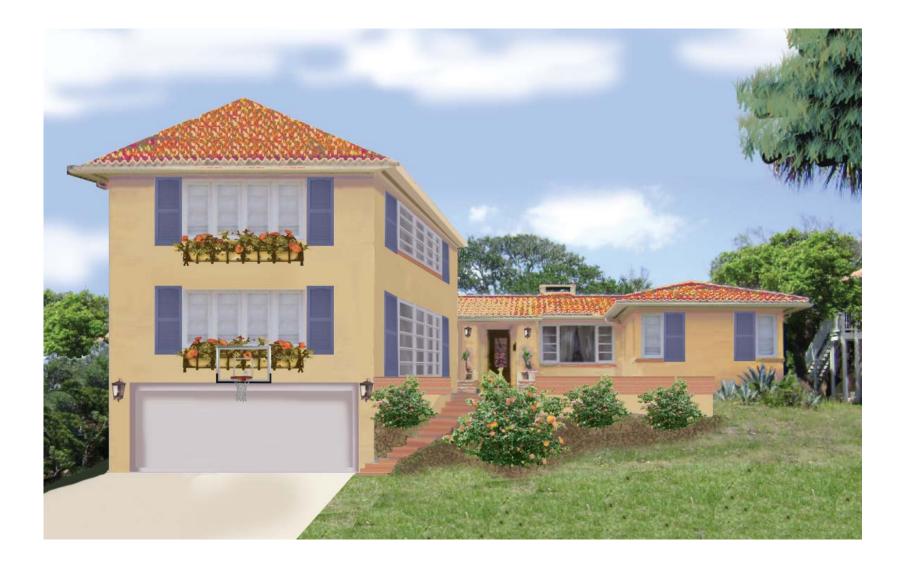

TWO-STORY ADDITION with garage below

Exterior – Original – East Facade, Front

TWO-STORY ADDITION with garage below

Exterior – Addition – East Facade, Front

TWO-STORY ADDITION with garage below

Living Room - North Wall Before photo