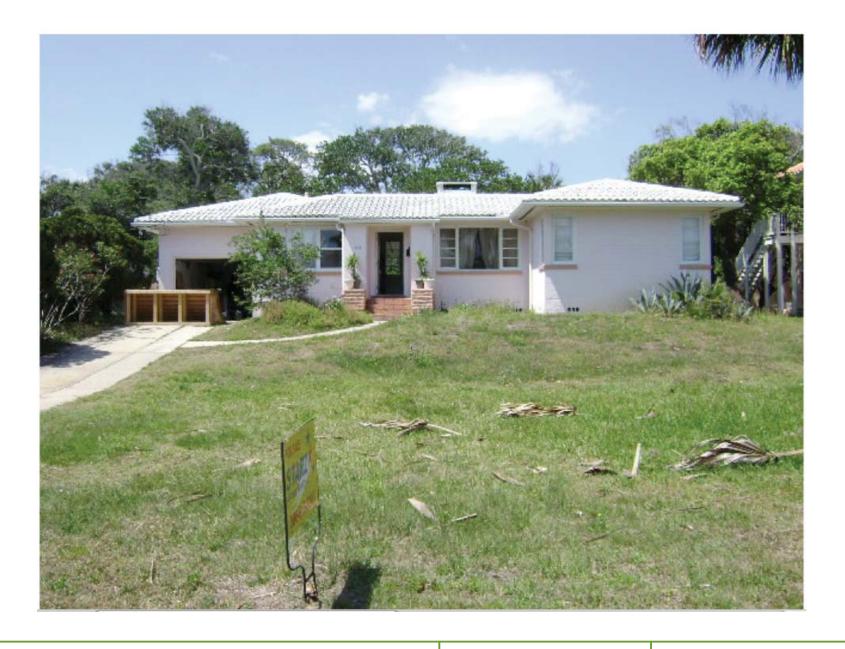

TWO-STORY ADDITION with garage below

Exterior – Original – East Facade, Front

TWO-STORY ADDITION with garage below

Exterior – Addition – East Facade, Front

TWO-STORY ADDITION with garage below

Living Room - North Wall Before photo