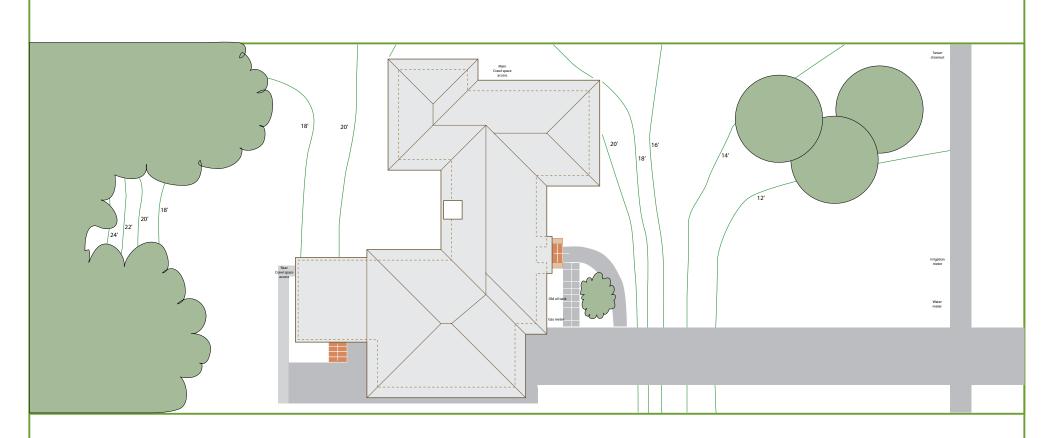

## Existing Site Plan Lot: 70' x 188'

Lot: 70' x 188' House: concrete block, built in 1950. Roof is concrete tile. DRAWN AT:

SCALE: 1 cm=1 ft \_\_

TWO-STORY ADDITION with garage below

**Existing Plan** Lot: 70' x 188'