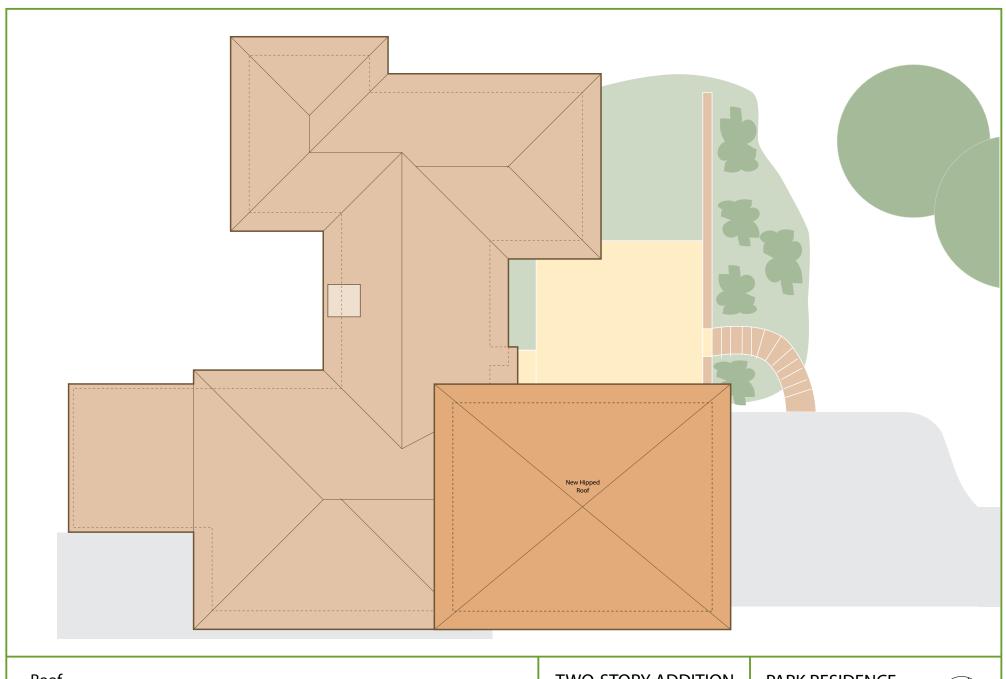

Roof New hipped tile roof. 32' x 26.5'

DRAWN AT:

SCALE: 1.75 cm=1 ft \_\_\_\_

TWO-STORY ADDITION with garage below