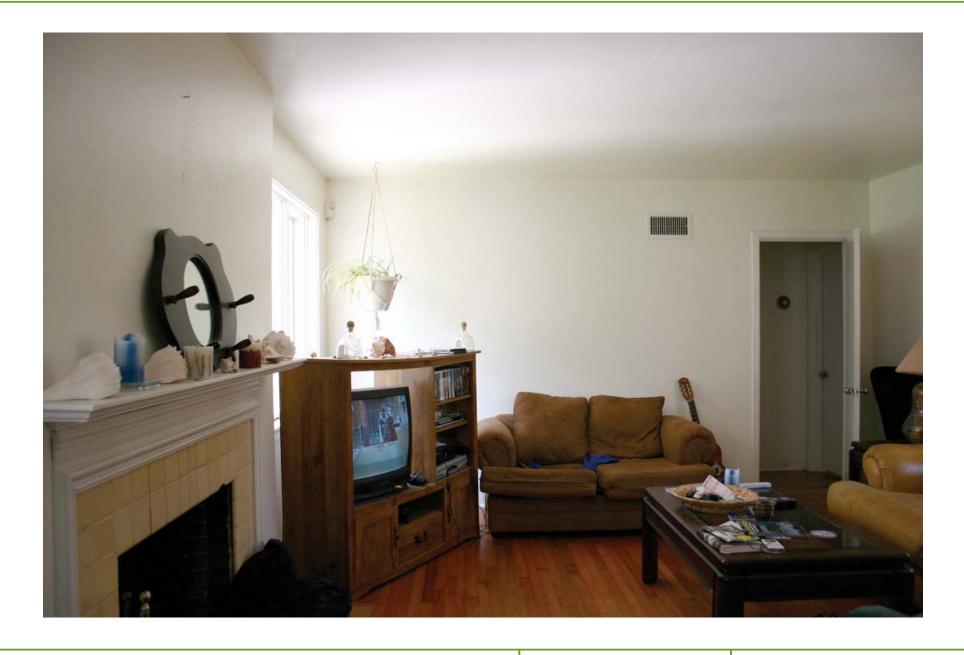

TWO-STORY ADDITION with garage below

Exterior – Original – East Facade, Front

TWO-STORY ADDITION with garage below

Exterior – Addition – East Facade, Front

TWO-STORY ADDITION with garage below

Living Room - North Wall Before photo

INTERIOR DECOR paint color and furniture arrangement.

Living Room - North Wall After rendering INTERIOR DECOR paint color and furniture arrangement.

Living Room - South Wall Before photo

INTERIOR DECOR paint color and furniture arrangement.