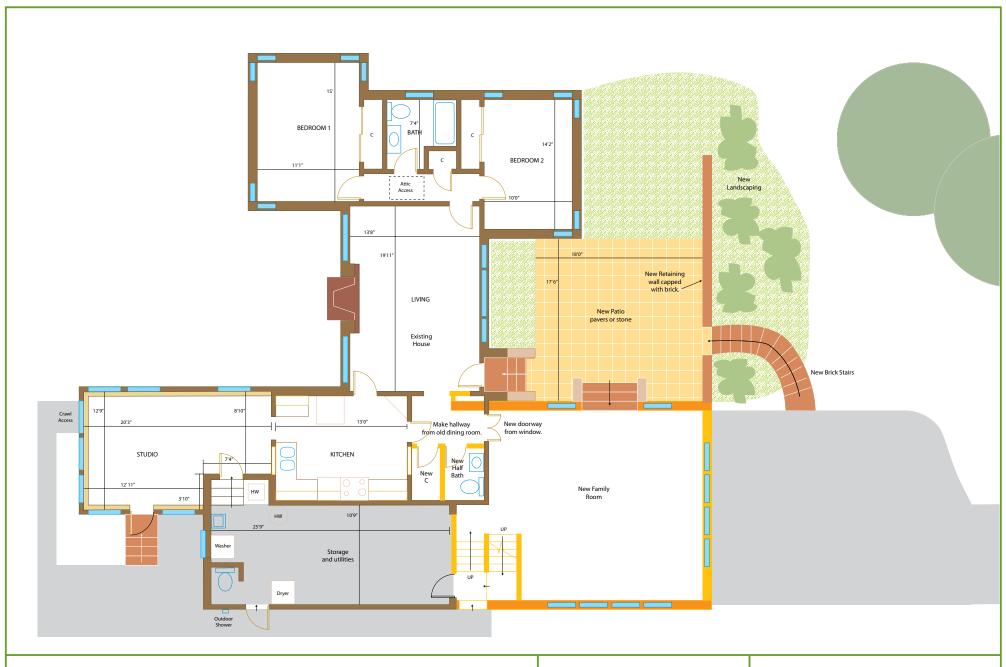

SCALE: 1.75 cm=1 ft \_\_\_\_

This print out is reduced.

TWO-STORY ADDITION with garage below

First Floor
New family room.
Convert dining room into hallway with new half bath and closet.

DRAWN AT:

SCALE: 1.75 cm=1 ft \_\_\_\_