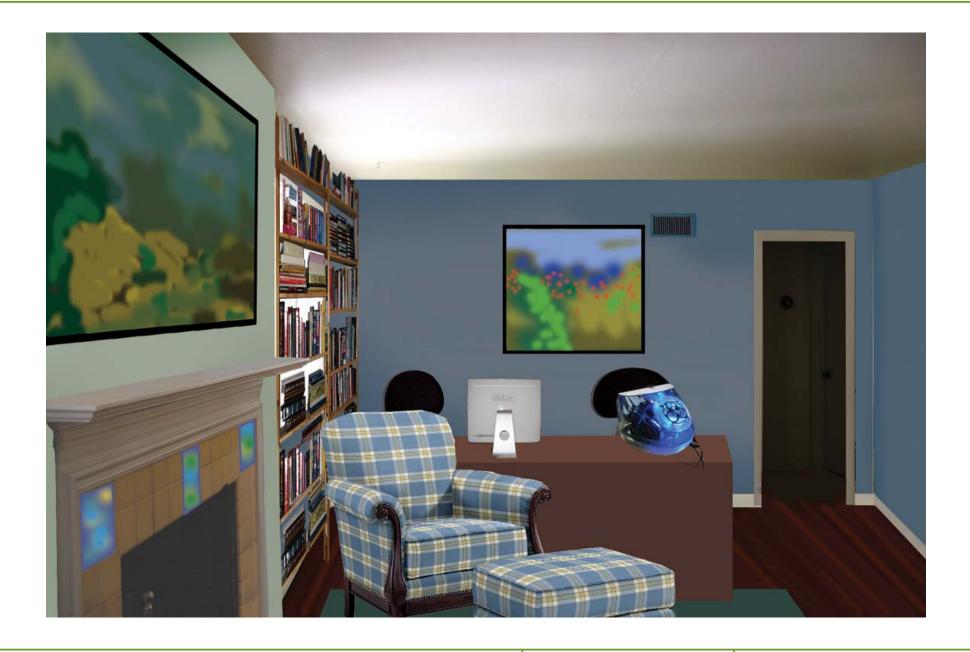

INTERIOR DECOR paint color and furniture arrangement.

Living Room - North Wall After rendering INTERIOR DECOR paint color and furniture arrangement.

Living Room - South Wall Before photo

INTERIOR DECOR paint color and furniture arrangement.