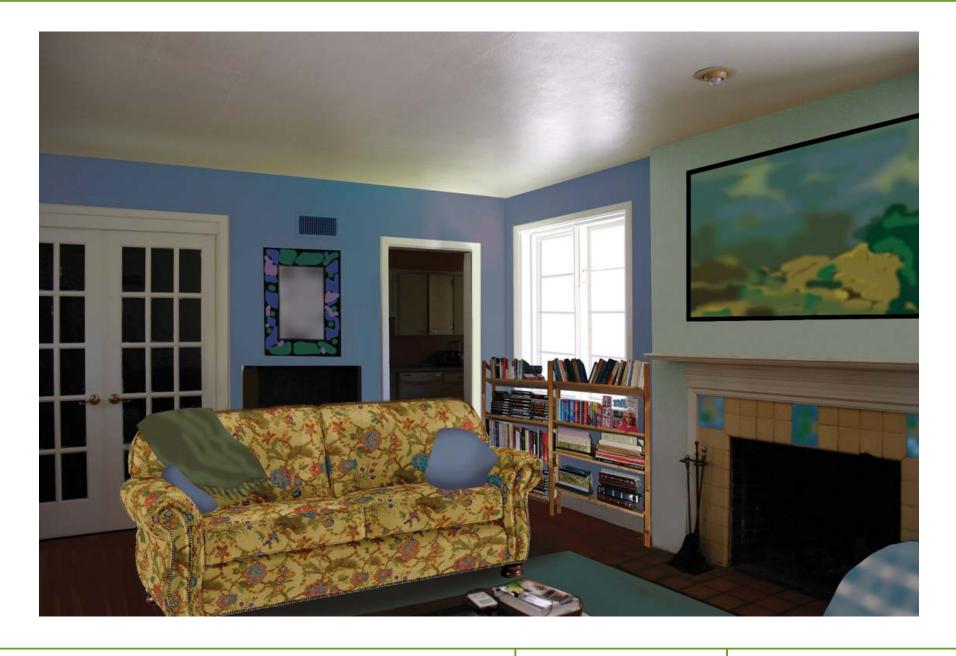

Living Room - South Wall After rendering

INTERIOR DECOR paint color and furniture arrangement.